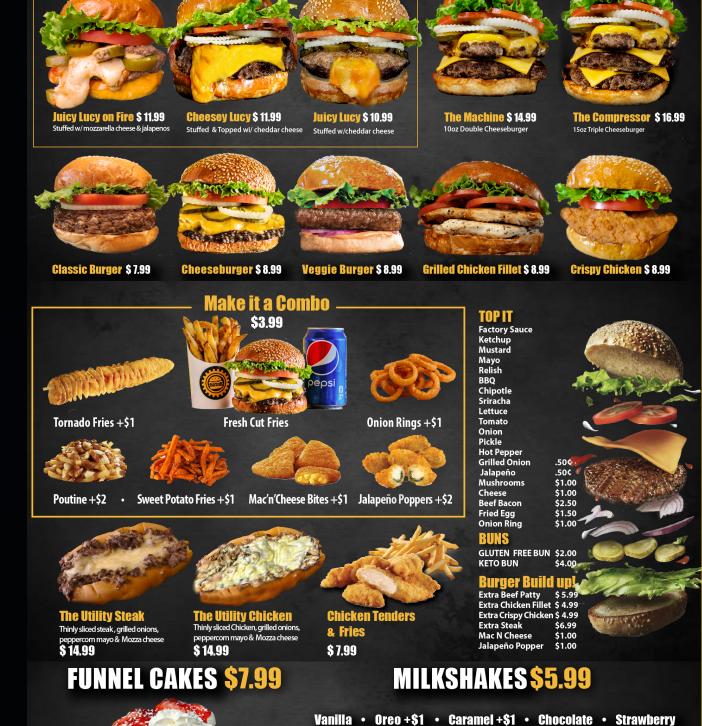

- Signature Burgers, Handcrafted Daily in all Branches
- Unique Stuffed Burgers; Juicy Lucy, Juicy Lucy On Fire & Cheesy Lucy
- A number of Beef, Chicken & Veggie options grilled to order
- Offering Gluten-Free, Keto and Vegetarian options
- Fresh-cut fries, Tornado Fries, Poutine, Mac N cheese & Onion Rings
- Funnel Cakes & Hand-spun MilkShakes

We offer affordable an accessible menu offerings inclusive of all dietary restrictions, from vegetarian, gluten free, KETO and Halal options.

Our signature Stuffed Burgers & Fresh smash burgers made on a custom Flat grill, grilled to order.