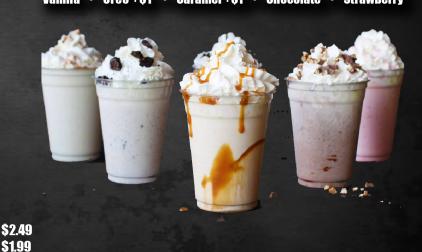

**Toppings Ice Cream** 

Strawberry

Chocolate

\$3.99

\$ 2.49

\$ 2.49

Caramel

Whipped Cream \$1.00