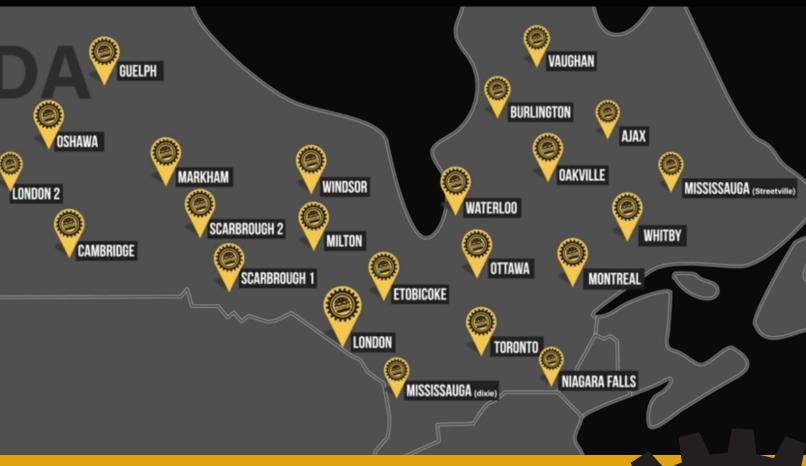

## BURGER FACTORY LOCATIONS

Footprint: Restaurant 1300SQFT - 1800 SQFT

(Non-traditional formats available)

All Building Locations must offer Unique or Progressive architectural Character in Prime Locations tier 1 or higher