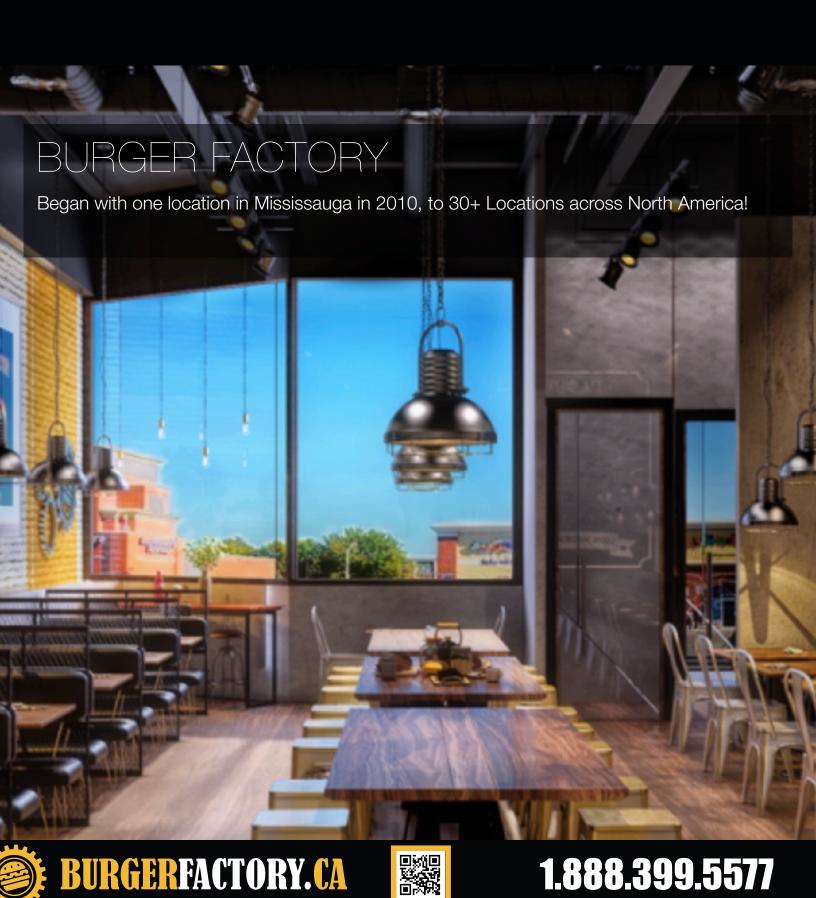

# BURGER FACT®RY



### BURGER FACTORY CONCEPT

Burger Factory is a exceptional Burger Experience changing the Burger Industry, offering Unique Menu items that are exclusive to the brand that differentiate Burger Factory from the rest, by delivering Only the freshest Premium ingredients creating:

- Signature Burgers, Handcrafted Daily in all Branches
- Unique Stuffed Burgers; Juicy Lucy, Juicy Lucy On Fire & Cheesy Lucy
- A number of Beef, Chicken & Veggie options grilled to order
- Offering Gluten-Free, Keto and Vegetarian options
- Fresh-cut fries, Tornado Fries, Poutine, Mac N cheese & Onion Rings
- Funnel Cakes & Hand-spun MilkShakes





## BURGER FACT®RY



#### BURGER FACTORY LOCATIONS

Footprint: Restaurant 1300SQFT - 1800 SQFT

(Non-traditional formats available)

All Building Locations must offer