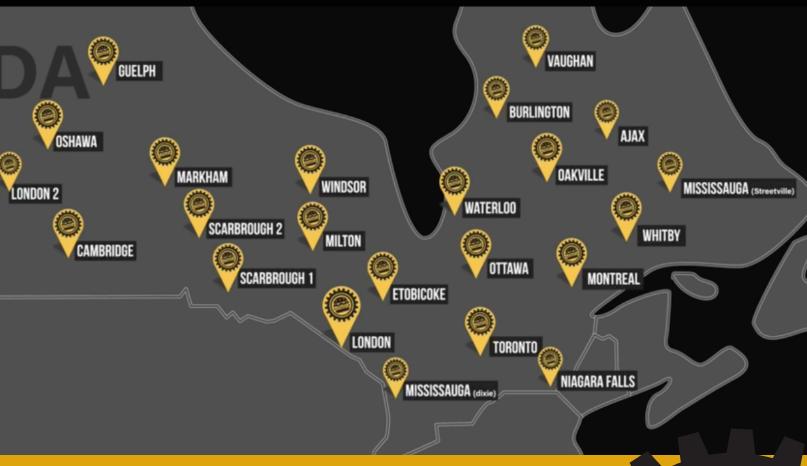

#### BURGER FACTORY LOCATIONS

Footprint: Restaurant 1300SQFT - 1800 SQFT

(Non-traditional formats available)

All Building Locations must offer Unique or Progressive architectural Character in Prime Locations tier 1 or higher